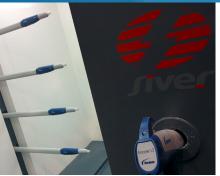

### What's new on the line?

Encore Guns, Encore Automatic gun controller, Encore pumps (venturi) and hoses, utilising local booth and local feed centre (by Siver).

Color change: 9 min average

Pump: Encore (venturi) x 14

Gun assembly: 12 x Encore (6 a side, vertical)

Manual: 2 x Encore

Additional information:

- Only application equipment installed

- Vast improvement from previous equipment