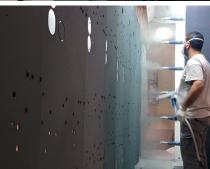

### Why manual touch up?

Many parts are complex and contoured.

### Biggest challenge?

Getting improved finishing quality across the board for all part types, as well as a faster colour change than before - under 12 mins.