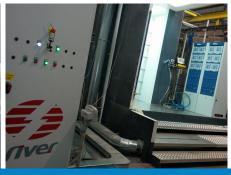

### What's new on the line?

Encore Guns, Encore Automatic gun controller, Encore pumps (venturi) and hoses, utilising local booth and local feed centre (by Siver).

## **Specifications:**

Year of construction: 2014

Type of components: General metal

Product height: 1.2m
Product width: 0.7m

Feed Centre: HDLV

Cabin: Locally supplied

Cyclone: Twin (local)
Filters: 20.000m<sup>3</sup> (local)

Color change: 9 min average

Pump: Encore (venturi) x 14

Gun assembly: 12 x Encore (6 a side, vertical)

Manual: 2 x Encore

Additional information:

- Only application equipment installed

- Vast improvement from previous equipment