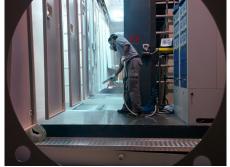

### Why manual touch up?

Many parts are complex and contoured.

### Biggest challenge?

Getting improved finishing quality across the board for all part types, as well as a faster colour change than before - under 12 mins.