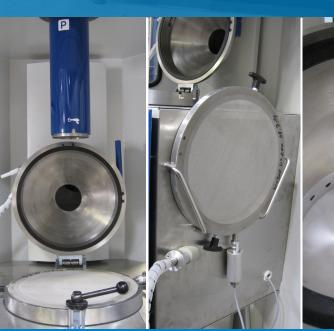

#### What's new at the plant?

Spectrum HD feed Centre, PowderPilot HD gun controls, eight Encore HD guns.

Cabin: ColorMax<sup>3</sup>
Cyclone: Twin
Filters: 20.000m<sup>3</sup>

Color change: Under 10 minutes

Powder Center: Spectrum HD

Gun assembly: 8 x Encore HD, 4 per side (oscillator)

Manual: 2 x Encore HD Manual