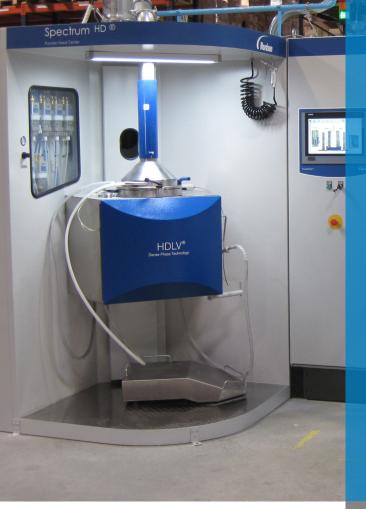

#### What's new at the plant?

Spectrum HD feed Centre, PowderPilot HD gun controls, eight Encore HD guns.

Cabin: ColorMax<sup>3</sup>
Cyclone: Twin
Filters: 20.000m<sup>3</sup>

Color change: Under 10 minutes

Powder Center: Spectrum HD

Gun assembly: 8 x Encore HD, 4 per side (oscillator)

Manual: 2 x Encore HD Manual

Pump: HDLV x 8

Requirements / features:

- Coating thickness 60-90 micron